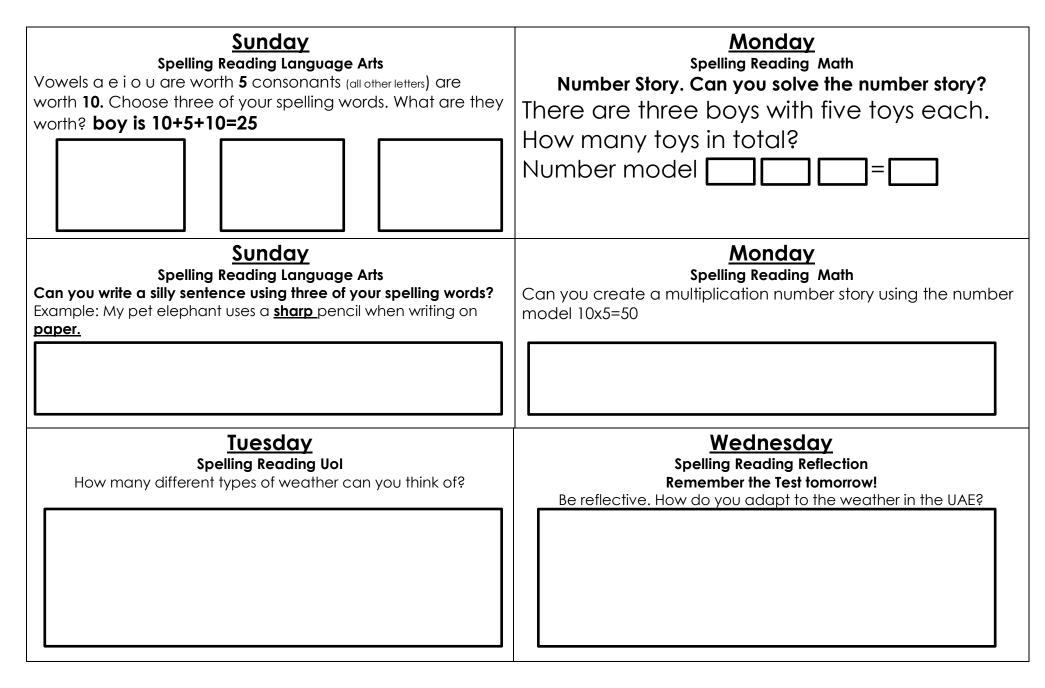

## <u>Grade 3 Homework Q1 Sunday 30<sup>rd</sup> November – Thursday 11<sup>th</sup> December</u>

## Spelling Sheet – Sunday 30th November 2014

Practice your spelling words every day. Follow the pattern – look, cover, write, check. If you get a word wrong try the pattern again. ③

|               | Sunday | Monday | Sunday | Monday | Tuesday | Wednesday |          |
|---------------|--------|--------|--------|--------|---------|-----------|----------|
| <u>car</u>    |        |        |        |        |         |           |          |
| <u>mile</u>   |        |        |        |        |         |           |          |
| <u>night</u>  |        |        |        |        |         |           |          |
| <u>walk</u>   |        |        |        |        |         |           |          |
| <u>white</u>  |        |        |        |        |         |           | <b>③</b> |
| <u>choice</u> |        |        |        |        |         |           | Test     |
| voice         |        |        |        |        |         |           | ا<br>مر  |
| royal         |        |        |        |        |         |           | Thursday |
| annoy         |        |        |        |        |         |           | Thu      |
| noise         |        |        |        |        |         |           |          |
| destroy       |        |        |        |        |         |           |          |
| weather       |        |        |        |        |         |           |          |
| temperature   |        |        |        |        |         |           |          |
| measure       |        |        |        |        |         |           |          |